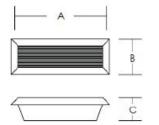

## Specification

Code Mounting IP **Light Source** Input Voltage Wattage Chip Lumens **Full Systems** CCT CRI Driver **Power Factor** Base Louvre Finish **Fixings** Dimensions Cut out

LS0700-001-8wLED-EL-10 **Recessed Wall** 20 LED LLE 240v 50Hz 4.0w 670lm 8.0w 3000k or 4000k 80 350mA constant current >0.9 Extruded aluminium profile Die cast aluminium Exterior grade polyester powdercoat 4 x torsion springs 240 (A) x 85 (B) x 75 (C) 230mmx 65mm